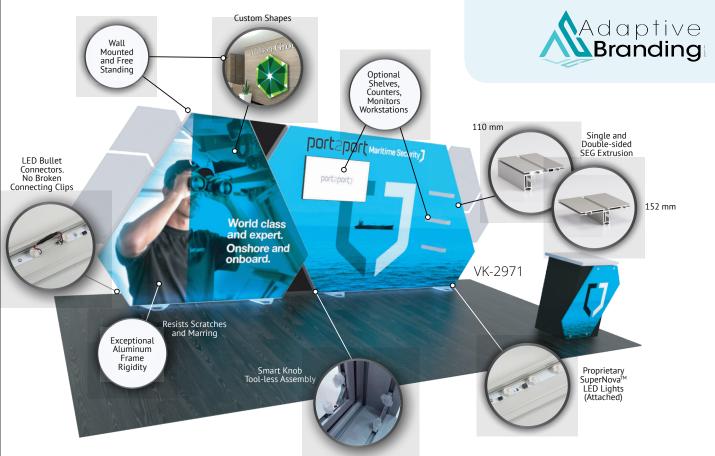

## SuperNova<sup>™</sup> LED Lightbox Designs

SuperNova<sup>™</sup> Lightboxes are designed to maximize backlit graphics in a durable, easy-to-use, and fully customizable frame. The propriety LED modules are optimized for light dispersion, longevity, and easy assembly with "no nonsense" bullet connectors.

Choose from dozens of single and double-sided designs, including custom freestanding and wallmounted shapes. SuperNova™ frames have exceptional frame rigidity often without internal supports.

## Features + Benefits:

- Anodized Finish Resists Scratches & Marring
- Maximum Light. Exceptional Durability
- Long Lasting, Worry-free LED Lights
- Tool-less Assembly
- Fully Customizable
- LED Bullet Connectors (No Broken Connecting Clips)
- No Light Leakage. Easy Assembly.
- Lifetime Warranty on Workmanship.